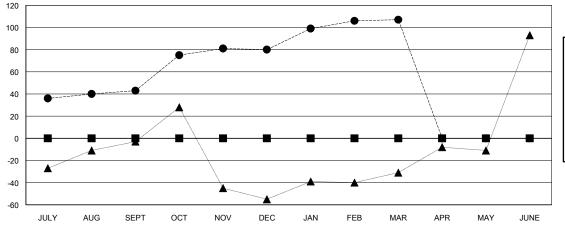

## GOALS AND ACTUAL NEW CLUBS CUMULATIVE

| DROPPED CLUBS: 1 |     |
|------------------|-----|
| DROPPED MEMBERS  |     |
| DECEASED         | 2   |
| CLUB CANCELLED   | 3   |
| OTHER            | 95  |
| TOTAL            | 100 |