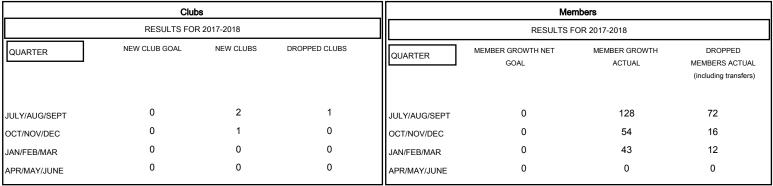

## GOALS AND ACTUAL NEW CLUBS CUMULATIVE

| DROPPED CLUBS: 1 |     |
|------------------|-----|
| DROPPED MEMBERS  |     |
| DECEASED         | 2   |
| CLUB CANCELLED   | 3   |
| OTHER            | 95  |
| TOTAL            | 100 |